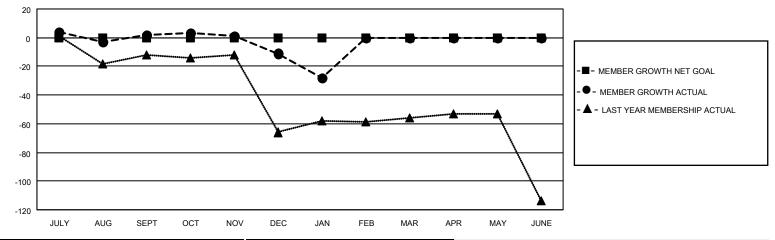

## GOALS AND ACTUAL MEMBERS CUMULATIVE

| DROPPED CLUBS: 0 |    | 17 CLUBS OF 46 ADDED 1 OR<br>MORE NEW MEMBERS | GENDER DISTRIBUTION             |                              |  |
|------------------|----|-----------------------------------------------|---------------------------------|------------------------------|--|
|                  |    | INORE NEW MEMBERS                             | MALE<br>FEMALE                  | 725 (71.01%)<br>296 (28.99%) |  |
| DROPPED MEMBERS  |    |                                               | NON BINARY PREFER NOT TO ANSWER | 0 (0.00%)<br>0 (0.00%)       |  |
| DECEASED         | 15 |                                               | THE ENTITY TO MINOWER           | 0 (0.0070)                   |  |
| CLUB CANCELLED   | 0  | CLICK HERE FOR CUMULATIVE                     | TOTAL FAMILY UNIT MEMBERS       | 3 200                        |  |
| OTHER            | 47 | MEMBERSHIP DATA                               |                                 |                              |  |
| TOTAL            | 62 |                                               | FAMILY MEMBERS PAYING HAI       | LF DUES 101                  |  |